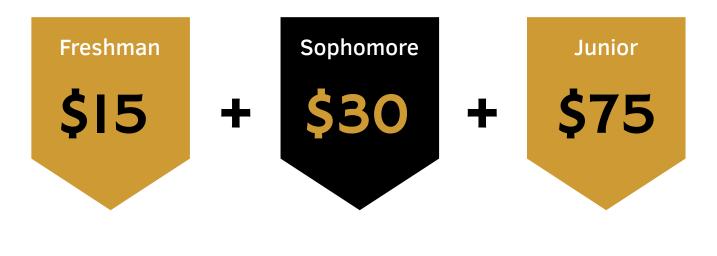

### REGISTRATION

The registration fee into level 1 costs \$15 SOL. This fee is distributed into 3 parts. \$5 goes to your sponsor, \$5 goes to the admin, and \$5 places you on a Global Matrix. You can purchase more than 1 Level upon registration but you cannot register level 2 without first registering level

## Registration

LEVEL 1

Freshman: \$15

LEVEL 2

Sophomore: \$30

LEVEL 3

Junior: \$75

LEVEL 4