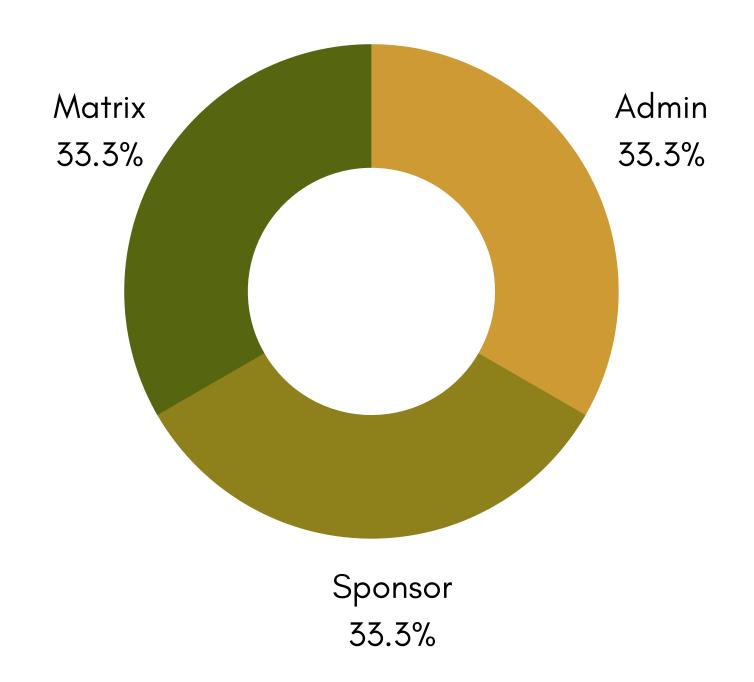

### REGISTRATION

The registration fee into level 1 costs \$15 SOL. This fee is distributed into 3 parts. \$5 goes to your sponsor, \$5 goes to the admin, and \$5 places you on a Global Matrix. You can purchase more than 1 Level upon registration but you cannot register level 2 without first registering level

#### REGISTRATION FEE DISTRIBUTION