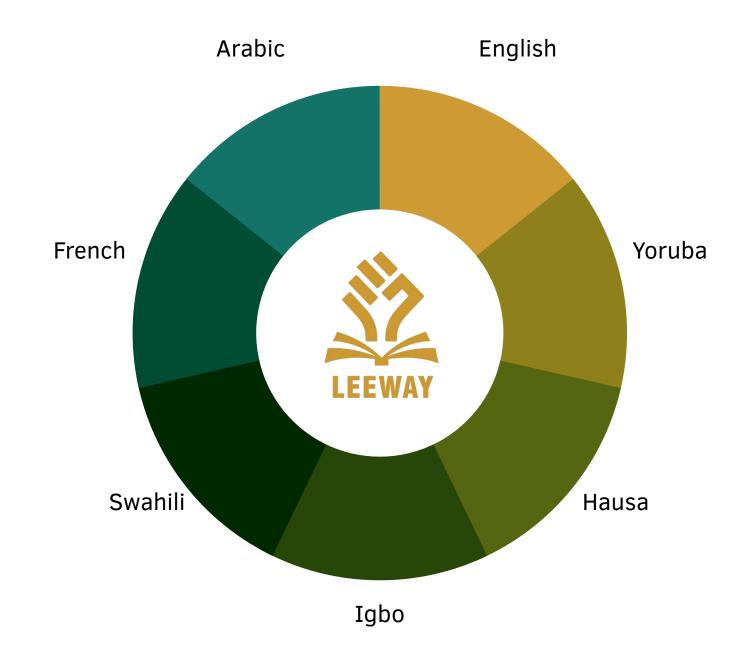

## Multiple Languages

Leeway Edu Platform courses will be available in seven different languages. These languages include English, French, Swahili, Arabic, Igbo, Yoruba and Hausa.

#### MULTIPLE LANGUAGE TRANSLATION