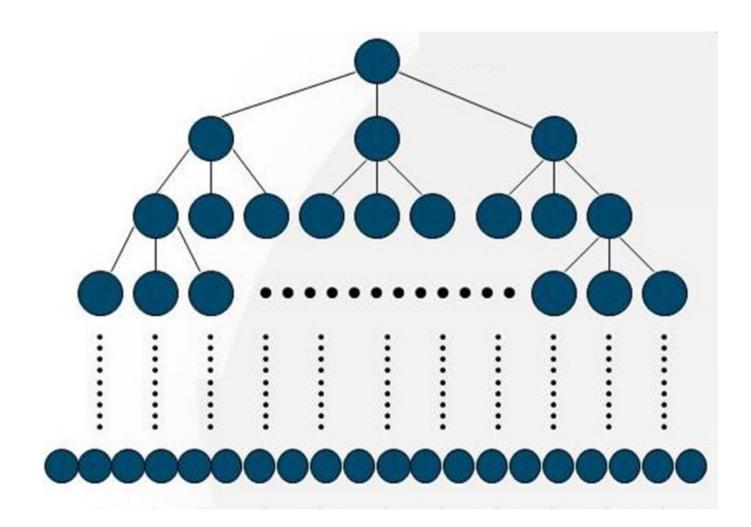

### Matrix Commission

In order to achieve our target of 1,000,000 in 2 years, we introduced a network building bonus to reward individuals coming in on time. 33.3% of the registration & upgrade fee is used to start a 3 x 10 forced matrix to encourage every member to build their team & encourage their sponsored member to keep building.

When a user registers \$5 is used to start a matrix for him in level 1. When he completes level 1 courses and upgrades to level 2, another Level 2 Matrix starts with \$10. This continues up to level 6. A user at level 6 would have 6 different matrices running at the same time