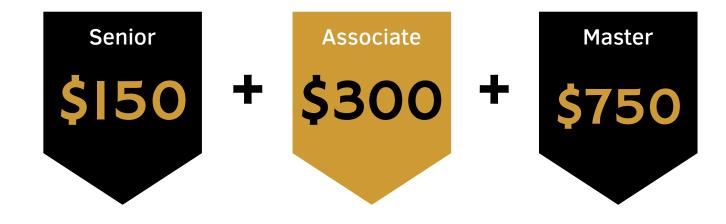

| \$1180   | \$2361    | \$5904  | \$11809 | \$23619  | \$59049  |
| 10             | 0.8%  | \$2361   | \$4723    | \$11809 | \$23619 | \$47239  | \$118098 |
|                | TOTAL | \$4917   | \$9831    | \$24582 | \$49168 | \$98343  | \$245861 |

Freshman \$15

## How to Register

**Registration Process** 



- Download decentralized Dapps Enabled wallet (LeewSafe, Trust Wallet, SafePal)
- Create Wallet and backup recovery phrase securely
- Fund your Wallet with your registration
   fee plus a little extra for transaction fees
- Open the Dapp on our wallet, select
   Smart Chain Network.
- Paste the referral link of your sponsor in the address bar and proceed to register
- Click approve to confirm your registration.



## Recommended Registration Option

**Registration Process** 









www.leewayedu.com